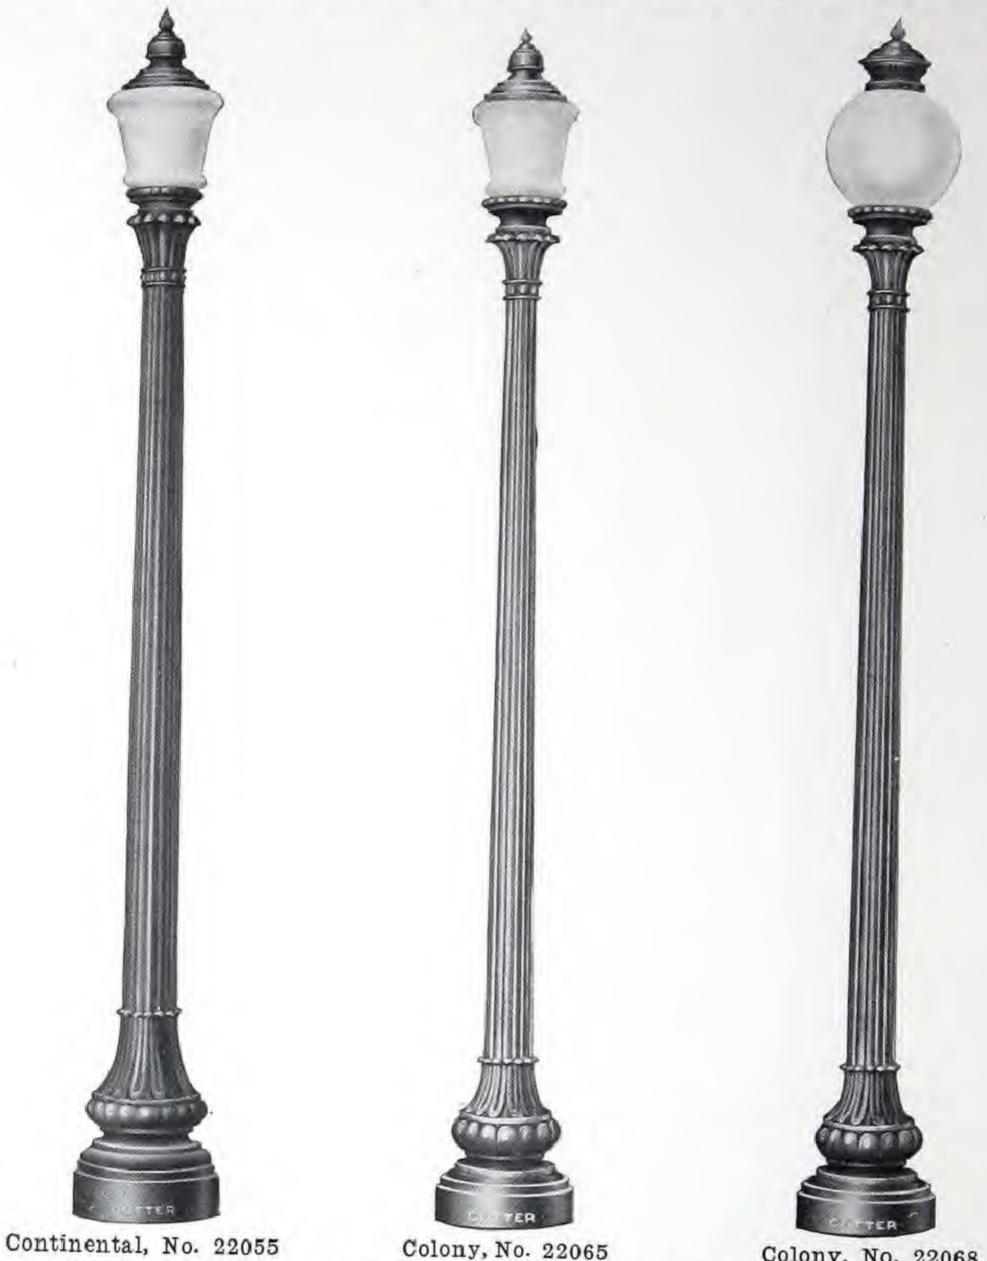

#### SCHEDULE A-STANDARD PACKAGE QUANTITY, 20 OF ONE STYLE OR TRADE NUMBER

A Radial Streethood Body consists of a ventilated iron canopy threaded for ¾-inch pipe or adapter or for 1¼-inch pipe; a porcelain housing with attachments for either multiple or series sockets and a porcelain enameled Radial Reflector with or without diffusing glassware. The porcelain housing is made for use with either inner-wired or outer-wired fixtures and is covered with a weatherproof glaze of an attractive color. Wires leading to the socket may be tied securely in the rim of the porcelain, thus eliminating the necessity of a cross-arm.‡ Where list prices include sockets, Cutter Lamp Grip Multiple Sockets or Regent Film Sockets\* will be supplied.

18-inch Radial Bowl Streethood Body, Showing use of Simple Cross-Arm and Locknut for 34-inch Gooseneck Suspension

20-inch Radial Bowl Streethood Body, with Extension

20-inch Flat Radial Streethood Body

20-inch Flat Radial Streethood Body